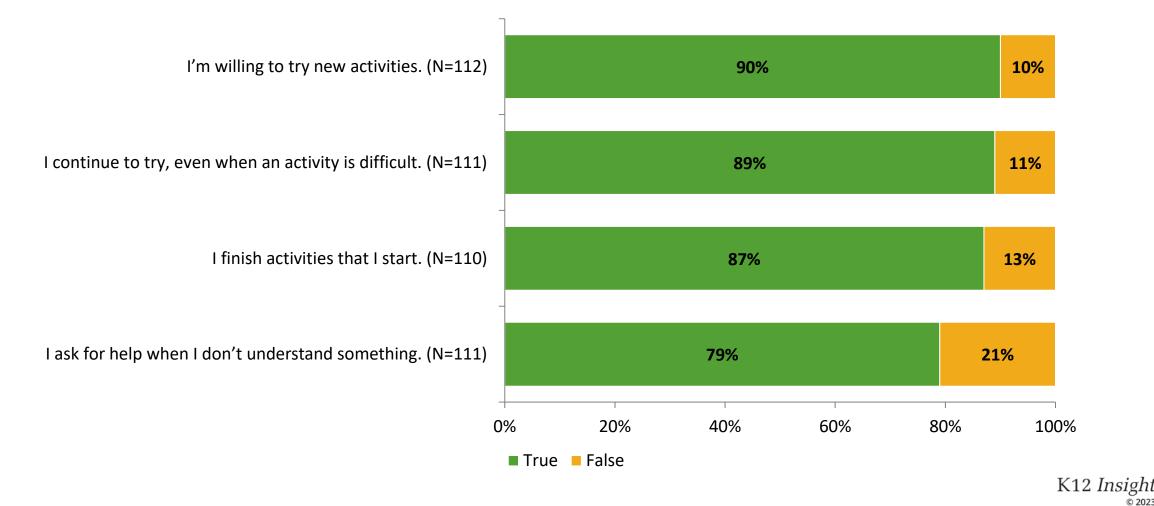

### Grit

Thinking about how you feel/act most of the time, are the following statements true or false?