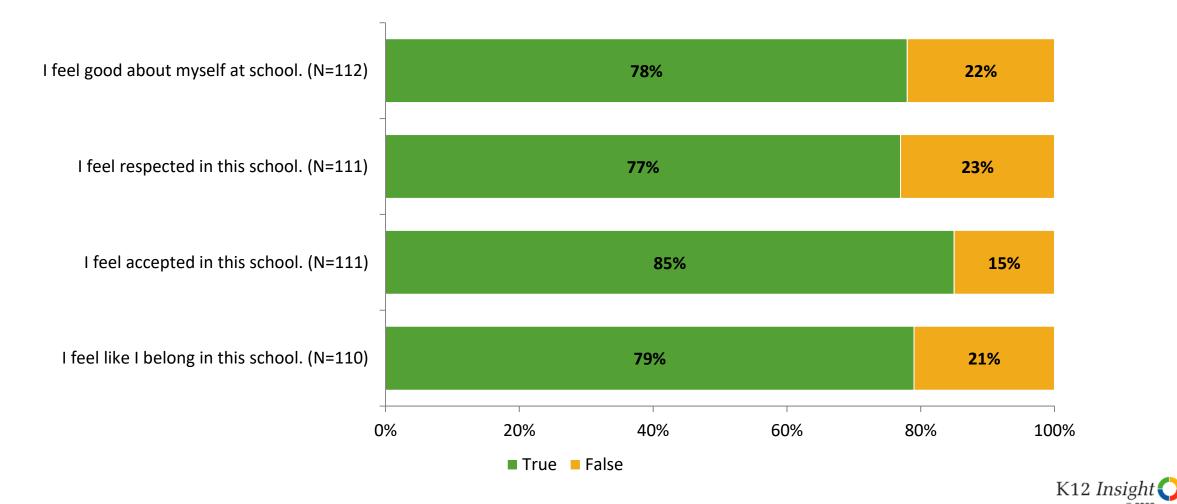

#### Acceptance

Thinking about how you feel/act most of the time, are the following statements true or false?