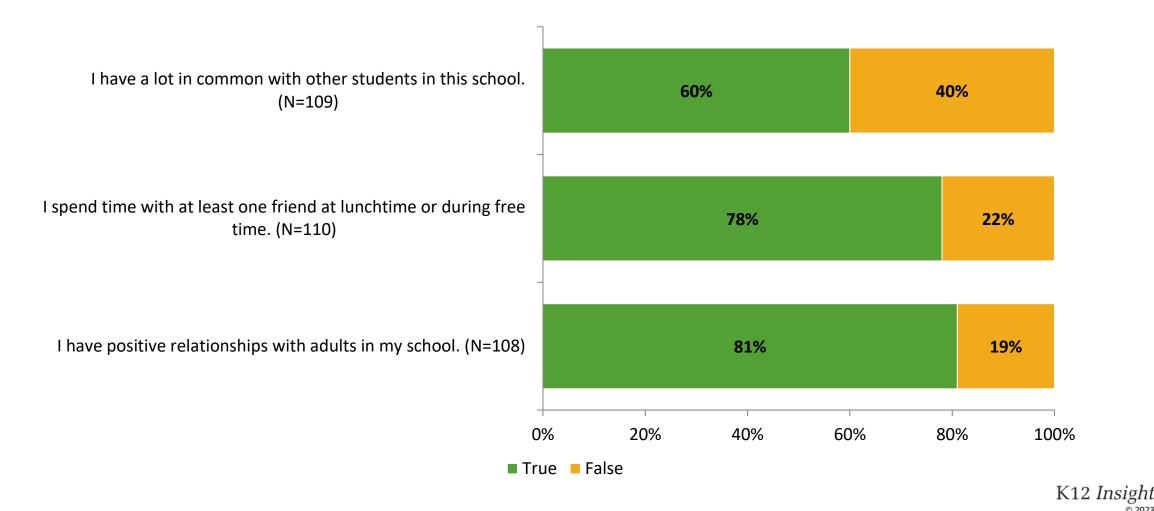

## **Relationships with Peers**

Thinking about how you feel/act most of the time, are the following statements true or false?

## **Relationships with Adults in School**

Thinking about how you feel/act most of the time, are the following statements true or false?