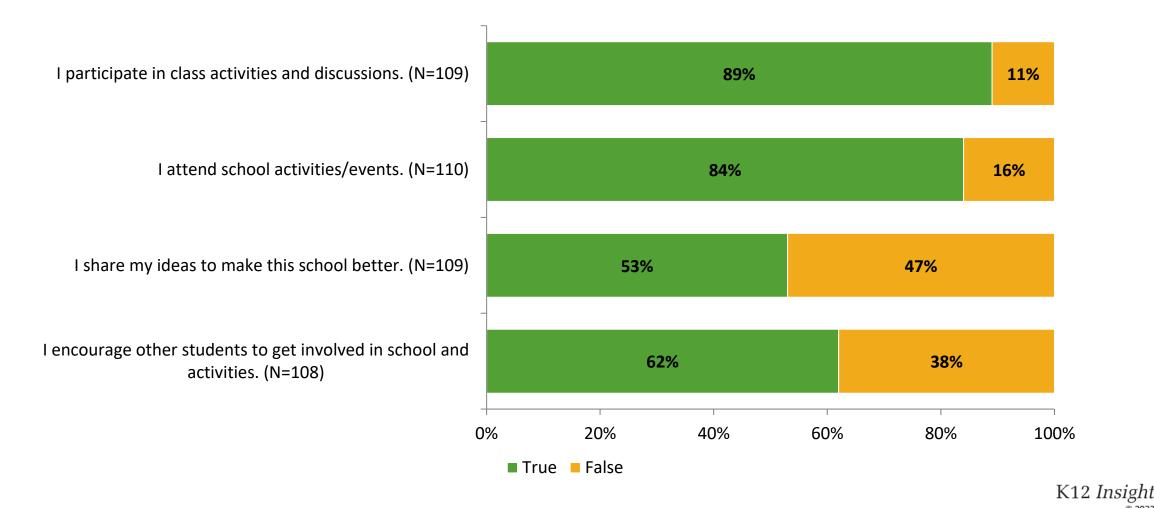

#### Involvement

Thinking about how you feel/act most of the time, are the following statements true or false?