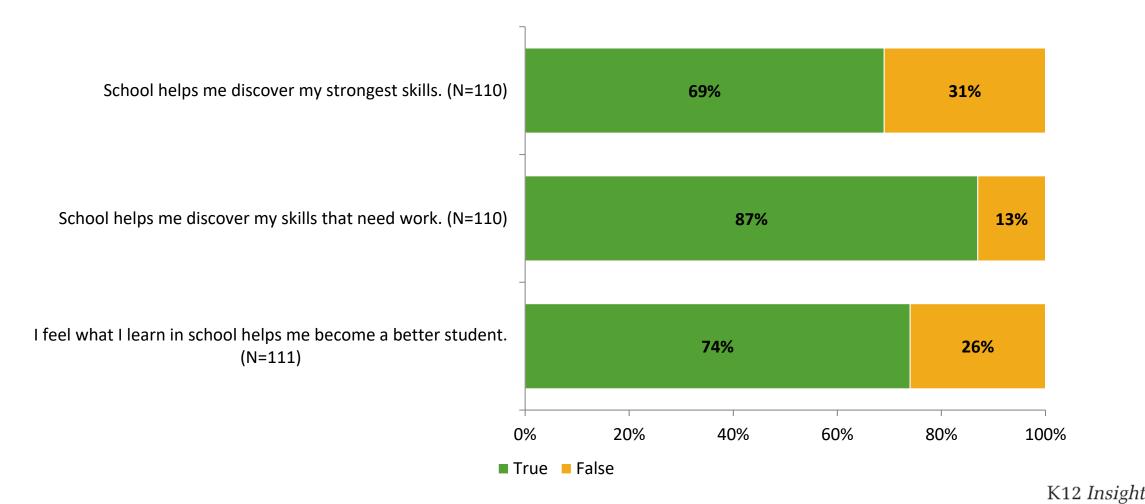

# **Academic Support**

Thinking about how you feel/act most of the time, are the following statements true or false?