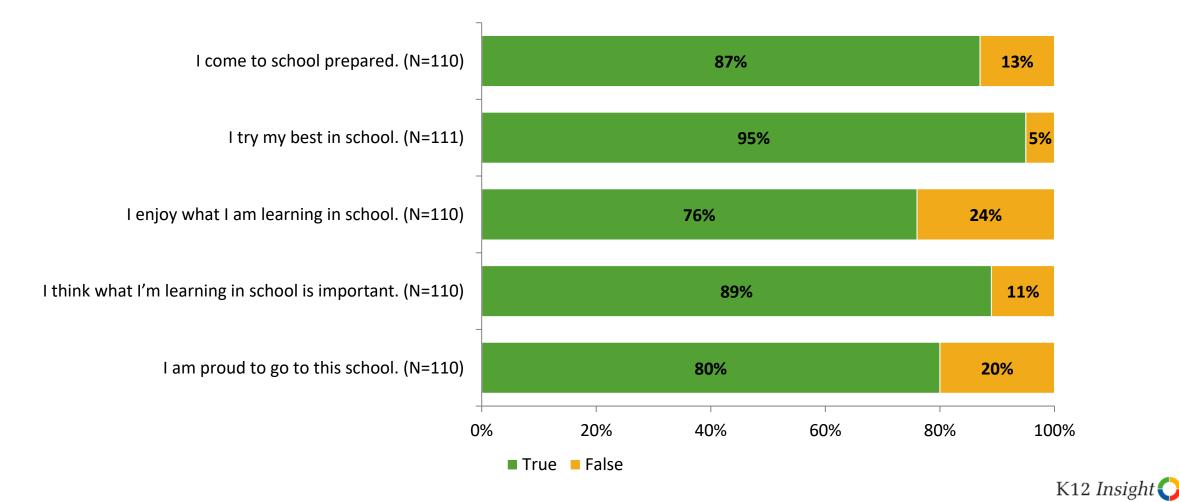

## **Overall Engagement**

Thinking about how you feel/act most of the time, are the following statements true or false?

# **Overall Engagement (Continued)**

Thinking about how you feel/act most of the time, are the following statements true or false?