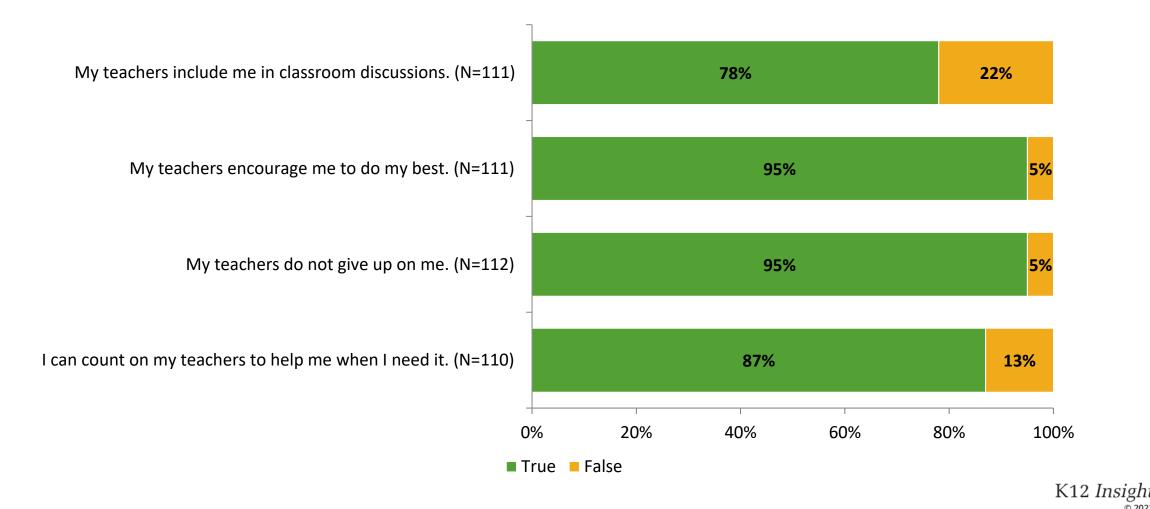

## **Relationships with Adults in School**

Thinking about how you feel/act most of the time, are the following statements true or false?