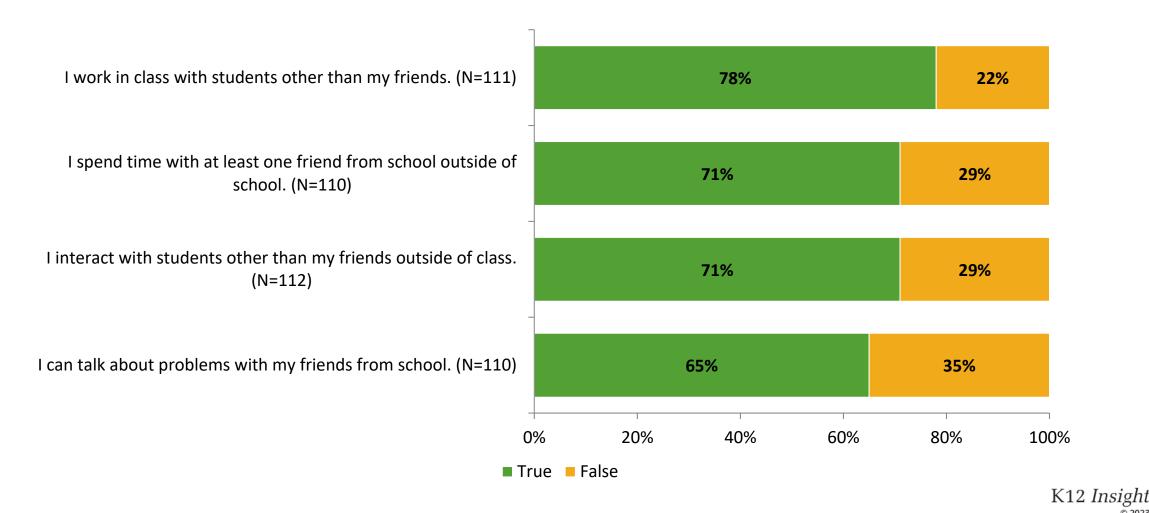

## **Relationships with Peers**

Thinking about how you feel/act most of the time, are the following statements true or false?