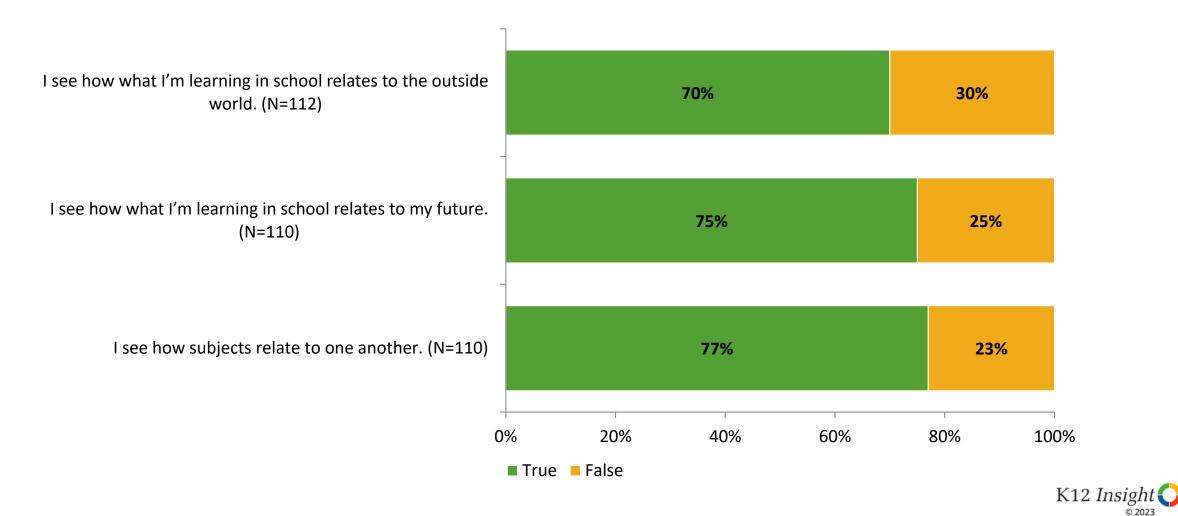

### Relevance

Thinking about how you feel/act most of the time, are the following statements true or false?