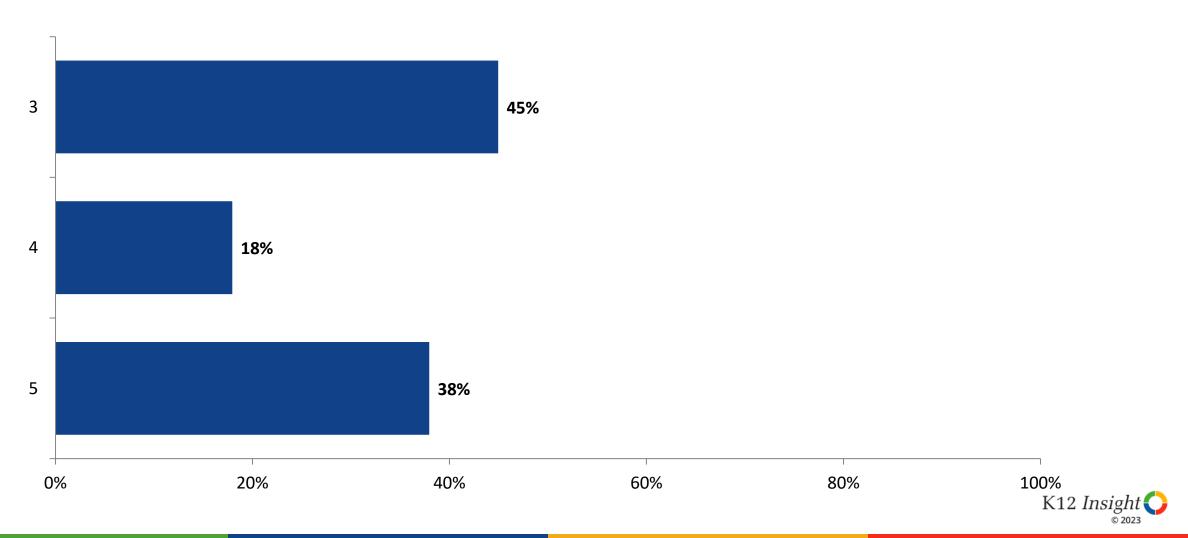

e, are the following statements true or false?



#### Involvement

Thinking about how you feel/act most of the time, are the following statements true or false?



## Self-Management

Thinking about how you feel/act most of the time, are the following statements true or false?



### Grit

Thinking about how you feel/act most of the time, are the following statements true or false?



#### Acceptance

Thinking about how you feel/act most of the time, are the following statements true or false?



## **Relationships with Peers**

Thinking about how you feel/act most of the time, are the following statements true or false?



## **Relationships with Adults in School**

Thinking about how you feel/act most of the time, are the following statements true or false?



### Grade

Grade (N=112)



#### **End of Presentation**



Follow us on Twitter: @k12insight

www.k12insight.com