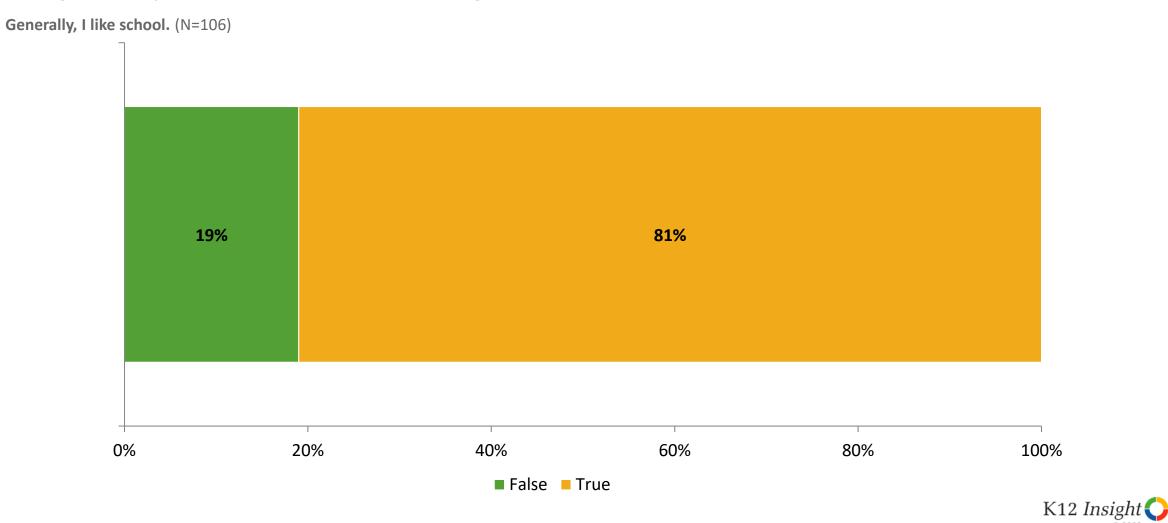

## **Like School**

Thinking about how you feel/act most of the time, is the following statement true or false?