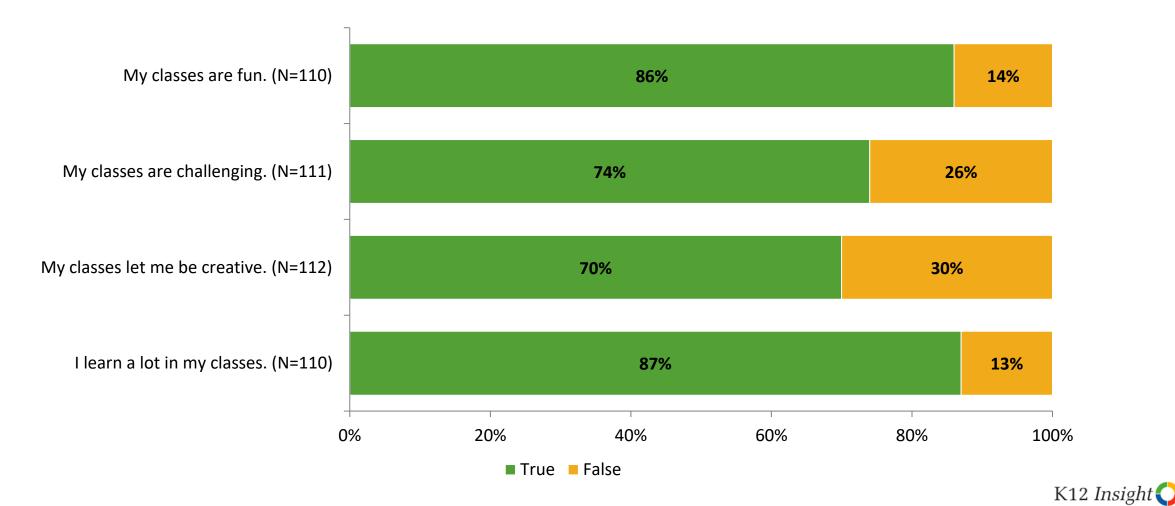

# **Class Experience**

Thinking about how you feel/act most of the time, are the following statements true or false?