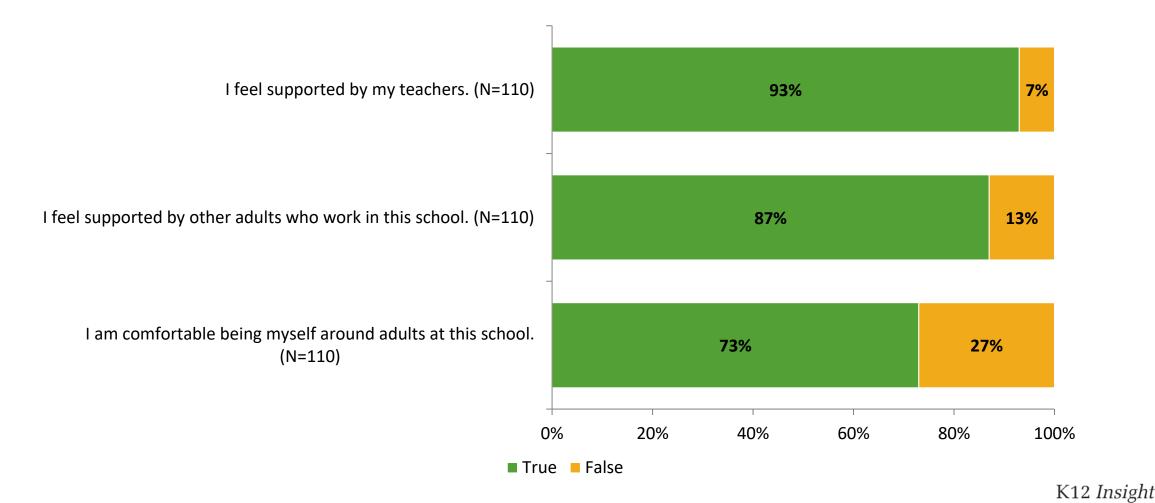

## **Relationships with Adults in School**

Thinking about how you feel/act most of the time, are the following statements true or false?