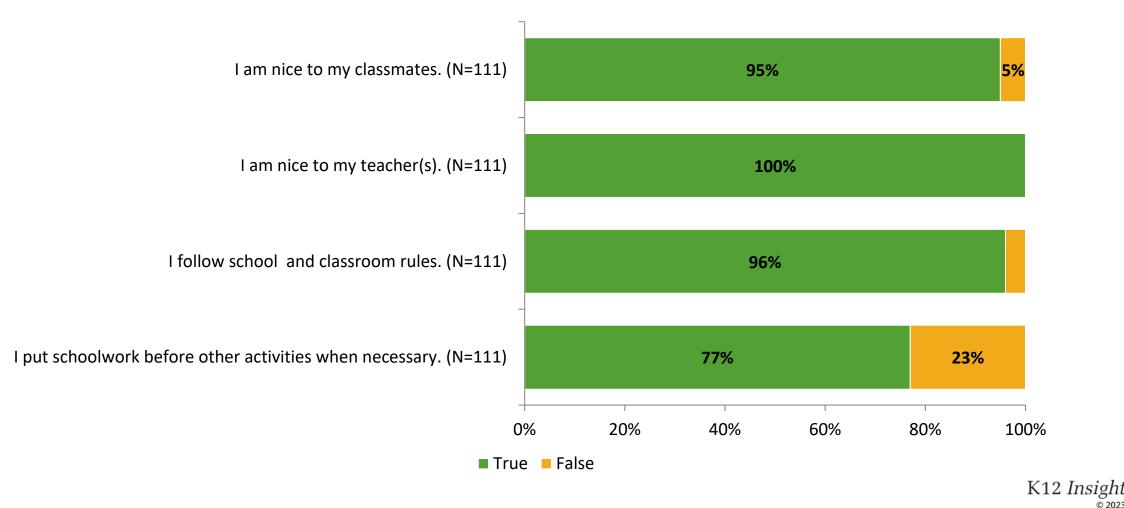

## Self-Management

Thinking about how you feel/act most of the time, are the following statements true or false?